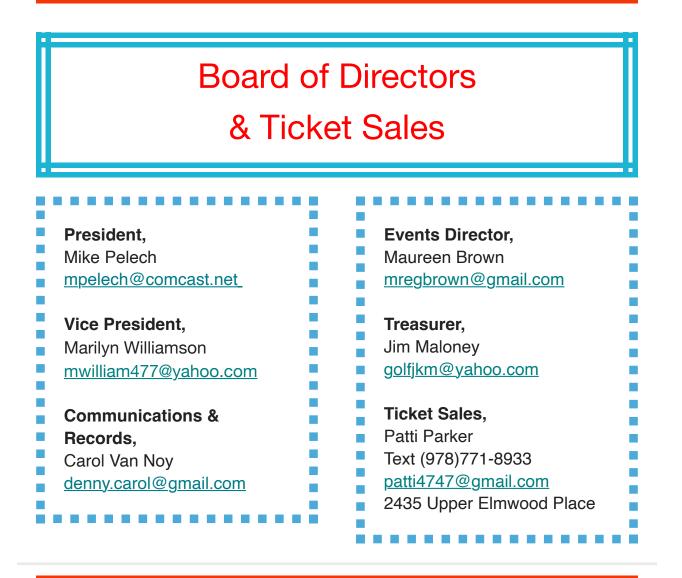

Come to Ticket Tuesday, on April 12, to purchase your April Event Tickets.

You can also pay your 2022 dues, at Ticket Tuesday, if you have not already paid them. Your purchase of dues and event tickets must be written on separate checks made payable to Lakeside Grovers Social Club. If you are renewing your membership and have no address, email, or phone number changes, you do not need to complete the <u>Membership Form</u>. If you need a <u>Membership</u> <u>Form</u>, they will be available on Ticket Tuesday. However, if you want to come prepared, print one from our <u>website</u>.

If you will be out-of-town on Ticket Tuesday and want to purchase April Event Tickets, you can send your check(s) (membership dues check--with or without <u>Membership Form</u>), and April Event check to Patti Parker, 2435 Upper Elmwood Place, The Villages, FL 32162. You can also text Patti, at (978) 771-8933, to make arrangements for getting the checks and forms to her.