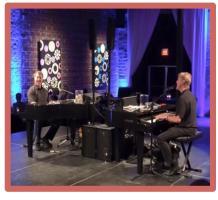

# Rockin Pianos

MONDAY, SEPTEMBER 25, 2017 STERLING HEIGHTS REC CENTER 6:30 P.M.

(Doors open at 6:00 p.m.)

Make plans to attend our fabulous September event with entertainment provided by the Rockin' Pianos, an interactive dueling baby grand piano duo featuring great music, request opportunities, and audience participation. If you haven't seen these performers before, or even if you have, there's no doubt you will have a great time at this event.

#### **EVENT IN BRIEF**

Tickets: \$14 Format: Open

Food: Choice of Boxed
Meal from Honeybaked
Ham and Café